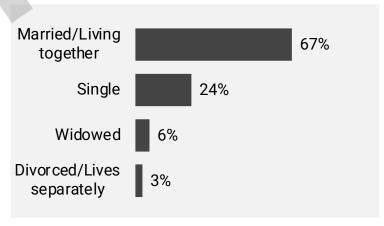

#### **Demographics by marital status (18+ individuals)**

<u>Total</u>

Base: 14531 individuals

Other urban

Base: 4721 individuals

<u>Baku</u>

Base: 5039 individuals

**Rural** 