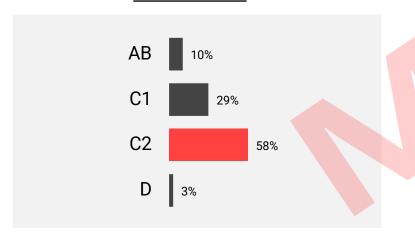

|
| Central Aran       | 725                      | 784                   | 1509                  |
| Mil-Mughan         | 336                      | 633                   | 969                   |
| Shaki-Zagatala     | 439                      | 825                   | 1264                  |
| Shirvan-Salyan     | 496                      | 421                   | 917                   |
| Total              | 12780                    | 6481                  | 19261                 |

#### **Selected regions cover:**

- ✓ 29 of 55 cities in selected ERs
- ✓ 200 villages
- **✓ 4500** Households
- ✓ 19261 Individuals





# **DEMOGRAPHICS**

#### **AVERAGE AZERBAIJANI HOUSEHOLD**



#### Socioeconomic status results of ES





Base: 4978 households

#### **Other urban**



Base: 1625 households

#### Baku



Base: 1834 households

#### Rural



Base: 1519 households

- Education 15 max. points
- Occupation 15 max. points
- **Position** 25 max. points
- **Monthly income** 15 max. points
- Financial status 30 max. points

| Socioeconomic Status |       |  |  |  |
|----------------------|-------|--|--|--|
| AB                   | 70+   |  |  |  |
| C1                   | 51-69 |  |  |  |
| C2                   | 26-50 |  |  |  |
| D                    | 0-25  |  |  |  |
|                      |       |  |  |  |



#### **Demographics by marital status (18+ individuals)**

<u>Total</u>



Base: 14531 individuals

Other urban



Base: 4721 individuals

<u>Baku</u>



Base: 5039 individuals

**Rural** 



Base: 4771 individuals



#### **Demographics by # of fam