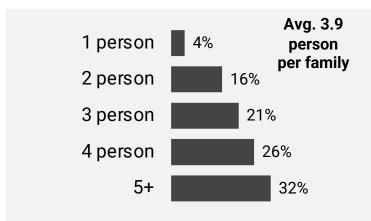

#### **Demographics by # of family members**

#### <u>Total</u>

Base: 4978 households