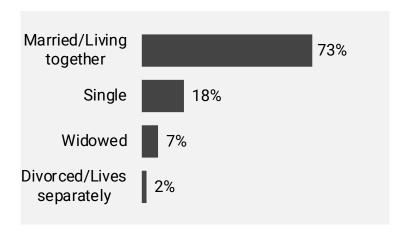

#### **Demographics by marital status (18+ individuals)**

<u>Total</u>

Base: 14531 individuals

Other urban

Base: 4721 individuals

<u>Baku</u>

Base: 5039 individuals

**Rural** 

#### <u>Total</u>

Base: 4978 households