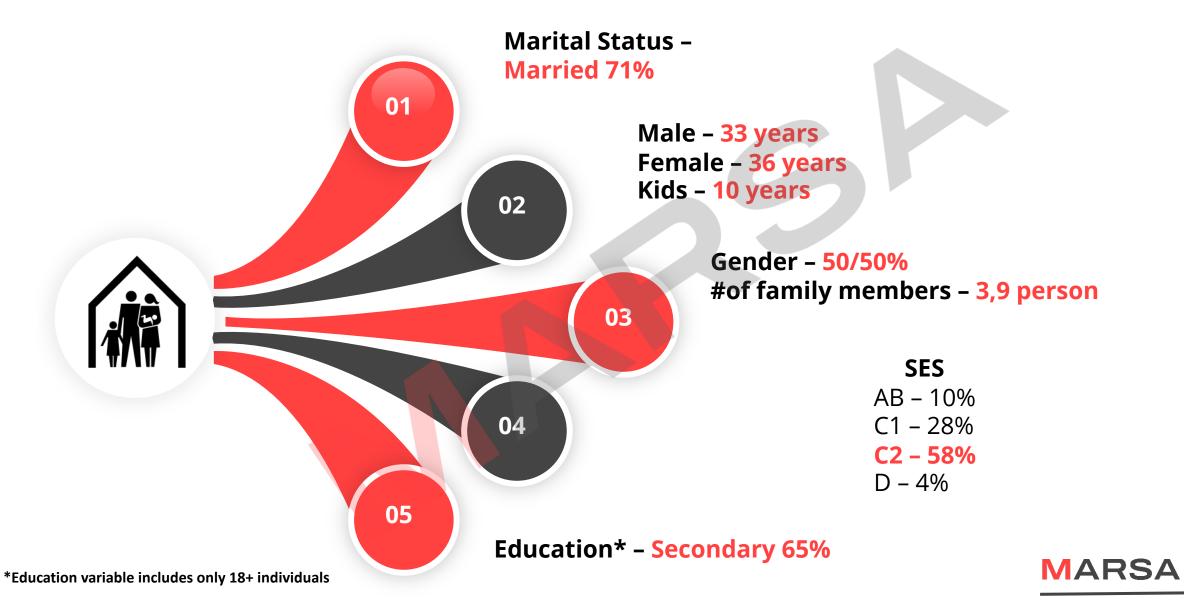

|
| Lankaran-Astara    | 520                      | 1132                  | 1652                  |
| Central Aran       | 725                      | 784                   | 1509                  |
| Mil-Mughan         | 336                      | 633                   | 969                   |
| Shaki-Zagatala     | 439                      | 825                   | 1264                  |
| Shirvan-Salyan     | 496                      | 421                   | 917                   |
| Total              | 12780                    | 6481                  | 19261                 |

#### **Selected regions cover:**

- ✓ 29 of 55 cities in selected ERs
- ✓ 200 villages
- **✓ 4500** Households
- ✓ 19261 Individuals





# **DEMOGRAPHICS**

#### **AVERAGE AZERBAIJANI HOUSEHOLD**



#### Socioeconomic status results of ES





Base: 4978 households

#### **Other urban**



Base: 1625 households

#### Baku



Base: 1834 households

#### Rural



Base: 1519 households

- Education 15 max. points
- Occupation 15 max. points
- **Position** 25 max. points
- **Monthly income** 15 max. points
- Financial status 30 max. points

| Socioeconomic Status |       |  |  |  |
|----------------------|-------|--|--|--|
| AB                   | 70+   |  |  |  |
| C1                   | 51-69 |  |  |  |
| C2                   | 26-50 |  |  |  |
| D                    | 0-25  |  |  |  |
|                      |       |  |  |  |



#### **Demographics by marital status (18+ individuals)**

<u>Total</u>



Base: 14531 individuals

Other urban



Base: 4721 individuals

<u>Baku</u>



Bas