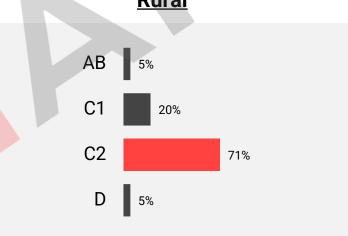

#### Rural

Base: 1519 households

- Education 15 max. points
- Occupation 15 max. points
- **Position** 25 max. points
- **Monthly income** 15 max. points
- Financial status 30 max. points

| Socioeconomic Status |       |  |  |  |
|----------------------|-------|--|--|--|
| AB                   | 70+   |  |  |  |
| C1                   | 51-69 |  |  |  |
| C2                   | 26-50 |  |  |  |
| D                    | 0-25  |  |  |  |
|                      |       |  |  |  |

#### **Rural**

Base: 1519 households