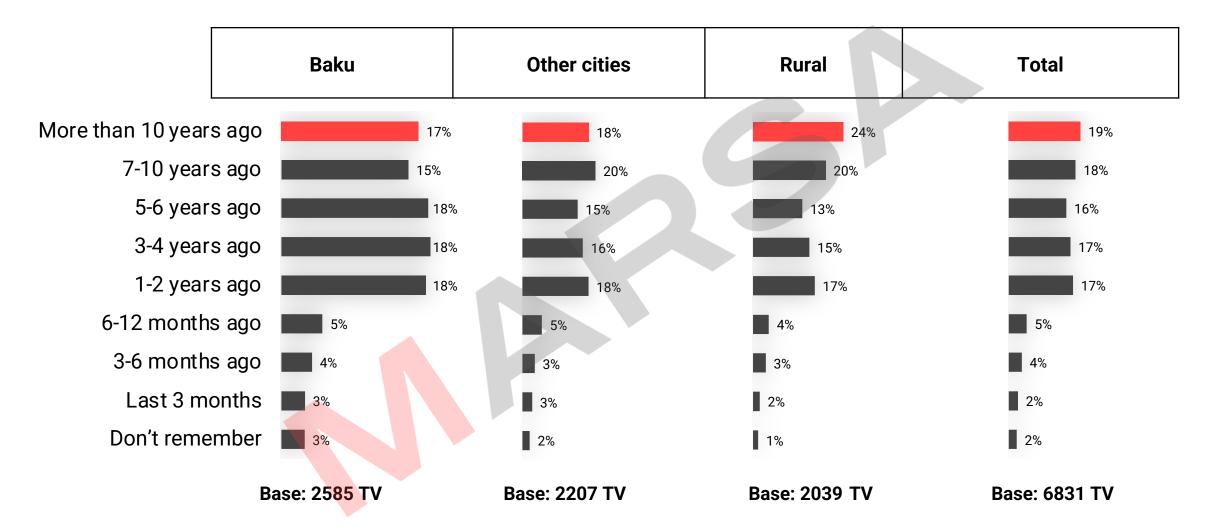

|
|                      |       |  |  |  |



#### **Demographics by marital status (18+ individuals)**

<u>Total</u>



Base: 14531 individuals

Other urban



Base: 4721 individuals

<u>Baku</u>



Base: 5039 individuals

**Rural** 



Base: 4771 individuals



#### **Demographics by # of family members**

#### <u>Total</u>



Base: 4978 households

#### Other urban



Base: 1625 households

#### <u>Baku</u>



Base: 1834 households

#### **Rural**



Base: 1519 households





# TV VIEWERSHIP HABITS

#### TV HABITS IN AZERBAIJAN



MOST USED RECEPTION

TYPE:

SATELLITE – 71%



AVERAGE NUMBER
OF TVS PER HH:
1.37 TVs







MOSTLY USED TV LOCATION IN HH: <u>LIVING ROOM – 68%</u>



# TV signal types



#### Number of TV sets in HH





### **TV FEATURES SYSTEM**







## TV purchase





#### TV location in HH







# HOUSEHOLD HABITS

# Number of days a week watching TV





# Number of hours a day watching TV



- 1-2 hours
- 2-3 hours
- 3-4 hours
- 4-5 hours
- 5-6 hours
- 6-7 hours

7 hours and more

Don't know

Don't watch/doesn't fit



#### Weekends – Average 3,4 hours



Base: 9459 individuals



# Language preferences of TV watching by geographics

|                            | Baku | Other cities | Rural | Total |  |
|----------------------------|------|--------------|-------|-------|--|
| Only AZ                    | 27%  | 23%          | 25%   | 25%   |  |
| Only TR                    | 10%  | 8%           | 6%    | 8%    |  |
| Only RU                    | 7%   | 2%           | 1%    | 4%    |  |
| AZ-TR                      | 25%  | 42%          | 54%