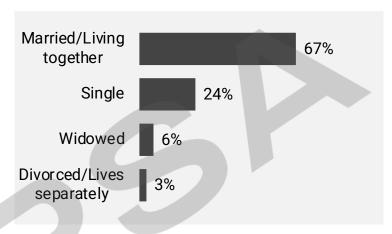

#### **Demographics by marital status (18+ individuals)**

<u>Total</u>

Base: 14531 individuals

Other urban

Base: 4721 individuals

<u>Baku</u>

Base: 5039 individuals

**Rural** 

Base: 4771 individuals