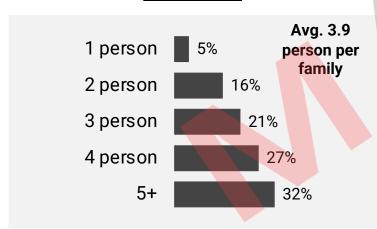

#### **Demographics by # of family members**

#### <u>Baku</u>

Base: 1834 households