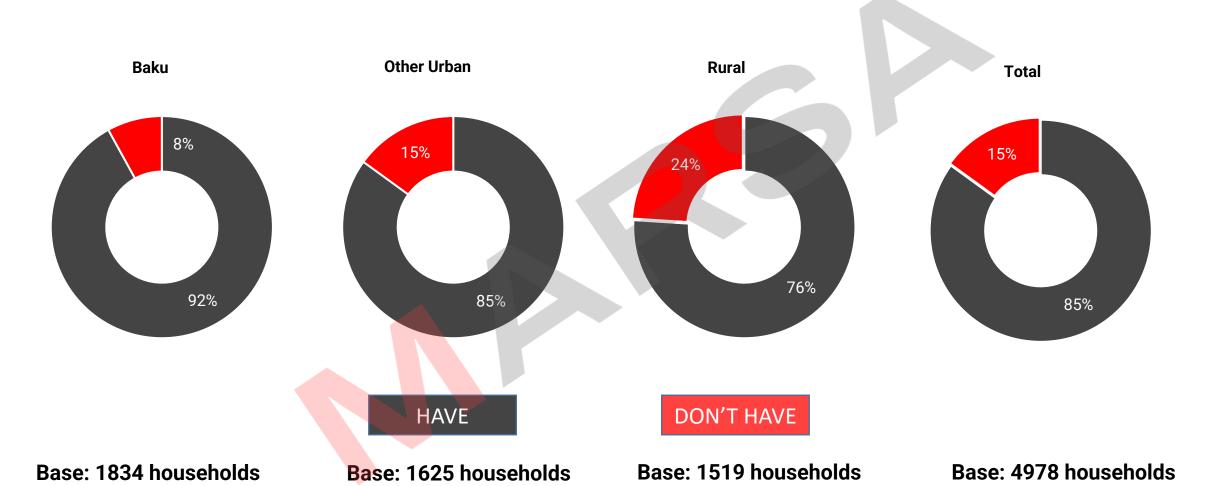

#### Socioeconomic status results of ES

Base: 4978 households

#### **Other urban**

Base: 1625 households

#### Baku

Base: 1834 households

#### Rural

Base: 1519 households

- Education 15 max. points
- Occupation 15 max. points
- **Position** 25 max. points
- **Monthly income** 15 max. points
- Financial status 30 max. points

| Socioeconomic Status |       |  |  |  |
|----------------------|-------|--|--|--|
| AB                   | 70+   |  |  |  |
| C1                   | 51-69 |  |  |  |
| C2                   | 26-50 |  |  |  |
| D                    | 0-25  |  |  |  |
|                      |       |  |  |  |

#### **Access to the Internet**