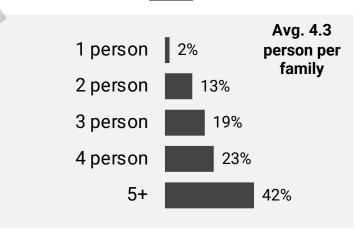

#### **Demographics by # of family members**

#### <u>Total</u>

Base: 4978 households