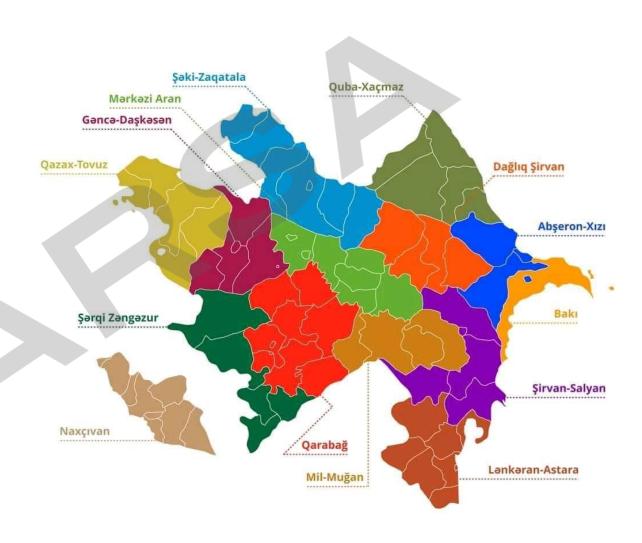

## **PANEL COVERAGE**

| <b>Economic Regions</b> | Total | Urban | Rural |
|-------------------------|-------|-------|-------|
| Baku                    | 350   | 350   |       |
| Absheron-Khizi          | 64    | 60    | 4     |
| Daghlig Shirvan         | 30    | 13    | 17    |
| Ganja-Dashkasan         | 62    | 48    | 14    |
| Karabakh                | 35    | 14    | 21    |
| Gazakh-Tovuz            | 59    | 18    | 41    |
| Guba-Khachmaz           | 50    | 21    | 29    |
| Lankaran-Astara         | 83    | 29    | 54    |
| Central Aran            | 69    | 35    | 34    |
| Mil-Mughan              | 45    | 15    | 30    |
| Shaki-Zagatala          | 56    | 20    | 36    |
| Shirvan-Salyan          | 47    | 27    | 20    |
| Total                   | 950   | 650   | 300   |

#### **ES GEOGRAPHY**

| ECONOMIC<br>REGION | # OF INTERVIEWS<br>URBAN | # OF INTERVIEWS RURAL | TOTAL # OF INTERVIEWS |
|--------------------|--------------------------|-----------------------|-----------------------|
| Baku               | 6479                     | 0                     | 6479                  |
| Absheron-Khizi     | 1212                     | 21                    | 1233                  |
| Daghlig Shirvan    | 285                      | 381                   | 666                   |
| Ganja-Dashkasan    | 986                      | 331                   | 1317                  |
| Karabakh           | 288                      | 505                   | 793                   |
| Gazakh-Tovuz       | 506                      | 879                   | 1385                  |
| Guba-Khachmaz      | 508                      | 569                   | 1077                  |
| Lankaran-Astara    | 520                      | 1132                  | 1652                  |
| Central Aran       | 725                      | 784                   | 1509                  |
| Mil-Mughan         | 336                      | 633                   | 969                   |
| Shaki-Zagatala     | 439                      | 825                   | 1264                  |
| Shirvan-Salyan     | 496                      | 421                   | 917                   |
| Total              | 12780                    | 6481                  | 19261                 |