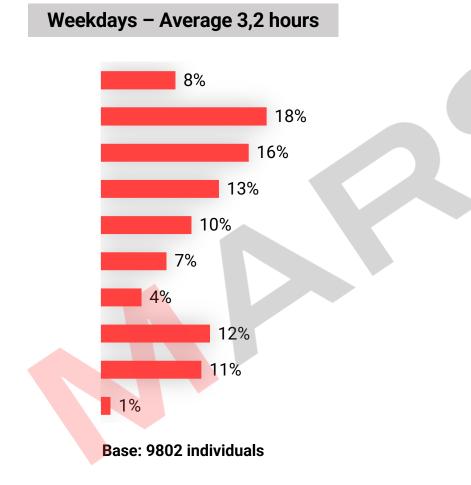

# Number of hours a day watching TV

- 1-2 hours
- 2-3 hours
- 3-4 hours
- 4-5 hours
- 5-6 hours
- 6-7 hours

7 hours and more

Don't know

Don't watch/doesn't fit