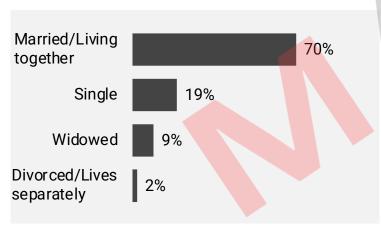

#### **Demographics by marital status (18+ individuals)**

<u>Total</u>

Base: 14531 individuals

Other urban

Base: 4721 individuals

<u>Baku</u>

Base: 5039 individuals

**Rural** 

#### <u>Baku</u>

Base: 1834 households