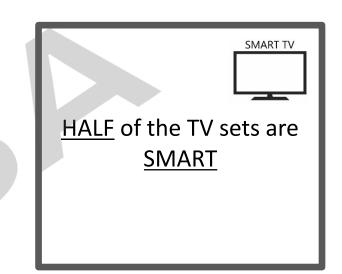

|--|
| AB                   | 70+   |  |  |  |
| C1                   | 51-69 |  |  |  |
| C2                   | 26-50 |  |  |  |
| D                    | 0-25  |  |  |  |
|                      |       |  |  |  |



#### **Demographics by marital status (18+ individuals)**

<u>Total</u>



Base: 14531 individuals

Other urban



Base: 4721 individuals

<u>Baku</u>



Base: 5039 individuals

**Rural** 



Base: 4771 individuals



#### **Demographics by # of family members**

#### <u>Total</u>



Base: 4978 households

#### Other urban



Base: 1625 households

#### <u>Baku</u>



Base: 1834 households

#### **Rural**



Base: 1519 households





# TV VIEWERSHIP HABITS

#### TV HABITS IN AZERBAIJAN



MOST USED RECEPTION

TYPE:

SATELLITE – 71%



AVERAGE NUMBER
OF TVS PER HH:
1.37 TVs







MOSTLY USED TV LOCATION IN HH: <u>LIVING ROOM – 68%</u>



# TV signal types



#### Number of TV sets in HH





### **TV FEATURES SYSTEM**







## TV purchase





#### TV location in HH







# HOUSEHOLD HABITS

# Number of days a week watching TV





# Number of hours a day watching TV



- 1-2 hours
- 2-3 hours
- 3-4 hours
- 4-5 hours
- 5-6 hours
- 6-7 hours

7 hours and more

Don't know

Don't watch/doesn't fit



#### Weekends – Average 3,4 hours



Base: 9459 individuals



# Language preferences of TV watching by geographics

|                            | Baku | Other cities | Rural | Total |  |
|----------------------------|------|--------------|-------|-------|--|
| Only AZ                    | 27%  | 23%          | 25%   | 25%   |  |
| Only TR                    | 10