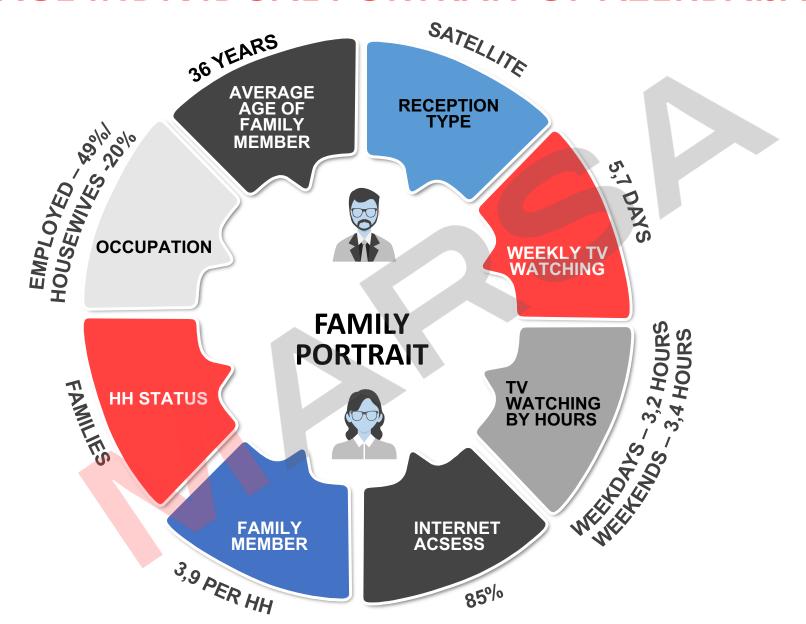

ccess to the Internet**



## **TYPE OF CONNECTION**

|                                           | Baku | Other cities | Rural | Total |
|-------------------------------------------|------|--------------|-------|-------|
| Only ADSL                                 | 31%  | 28%          | 37%   | 32%   |
| Only Fiber Optic                          | 23%  | 36%          | 26%   | 28%   |
| Only 3G, 4G or 5G mobile phone            | 14%  | 11%          | 19%   | 14%   |
| ADSL and 3G, 4G or 5G mobile phone        | 12%  | 12%          | 12%   | 12%   |
| Fiber optic and 3G, 4G or 5G mobile phone | 20%  | 12%          | 6%    | 13%   |
| Other                                     | 1%   | 1%           | 0%    | 1%    |





# Summary



#### **AVERAGE INDIVIDUAL PORTRAIT OF AZERBAIJANI HH**



# THANK YOU!