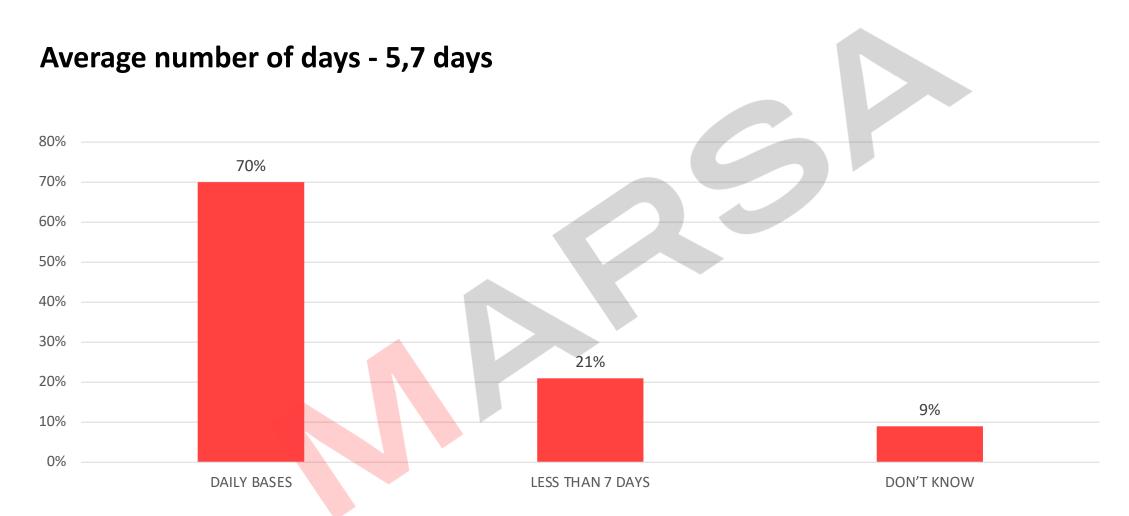

individuals)**

<u>Total</u>



Base: 14531 individuals

Other urban



Base: 4721 individuals

<u>Baku</u>



Base: 5039 individuals

**Rural** 



Base: 4771 individuals



#### **Demographics by # of family members**

#### <u>Total</u>



Base: 4978 households

#### Other urban



Base: 1625 households

#### <u>Baku</u>



Base: 1834 households

#### **Rural**



Base: 1519 households





# TV VIEWERSHIP HABITS

#### TV HABITS IN AZERBAIJAN



MOST USED RECEPTION

TYPE:

SATELLITE – 71%



AVERAGE NUMBER
OF TVS PER HH:
1.37 TVs







MOSTLY USED TV LOCATION IN HH: <u>LIVING ROOM – 68%</u>



# TV signal types



#### Number of TV sets in HH





### **TV FEATURES SYSTEM**







## TV purchase





#### TV location in HH







# HOUSEHOLD HABITS

# Number of days a week watching TV





# Number of hours a day watching TV



- 1-2 hours
- 2-3 hours
- 3-4 hours
- 4-5 hours
- 5-6 hours
- 6-7 hours

7 hours and more

Don't know

Don't watch/doesn't fit



#### Weekends – Average 3,4 hours



Base: 9459 individuals



# Language preferences of TV watching by geographics

|                            | Baku | Other cities | Rural | Total |  |
|----------------------------|------|--------------|-------|-------|--|
| Only AZ                    | 27%  | 23%          | 25%   | 25%   |  |
| Only TR                    | 10%  | 8%           | 6%    | 8%    |  |
| Only RU                    | 7%   | 2%           | 1%    | 4%    |  |
| AZ-TR                      | 25%  | 42%          | 54%   | 39%   |  |
| AZ-RU                      | 10%  | 5%           | 3%    | 6%    |  |
| AZ-T