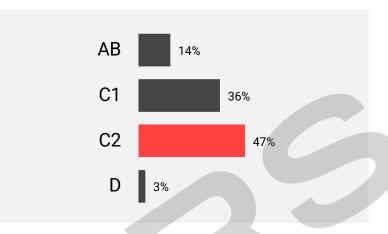

| 725                      | 784                   | 1509                  |
| Mil-Mughan         | 336                      | 633                   | 969                   |
| Shaki-Zagatala     | 439                      | 825                   | 1264                  |
| Shirvan-Salyan     | 496                      | 421                   | 917                   |
| Total              | 12780                    | 6481                  | 19261                 |

#### **Selected regions cover:**

- ✓ 29 of 55 cities in selected ERs
- ✓ 200 villages
- **✓ 4500** Households
- ✓ 19261 Individuals





# **DEMOGRAPHICS**

#### **AVERAGE AZERBAIJANI HOUSEHOLD**



#### Socioeconomic status results of ES





Base: 4978 households

#### **Other urban**



Base: 1625 households

#### Baku



Base: 1834 households

#### Rural



Base: 1519 households

- Education 15 max. points
- Occupation 15 max. points
- **Position** 25 max. points
- **Monthly income** 15 max. points
- Financial status 30 max. points

| Socioeconomic Status |       |  |  |  |
|----------------------|-------|--|--|--|
| AB                   | 70+   |  |  |  |
| C1                   | 51-69 |  |  |  |
| C2                   | 26-50 |  |  |  |
| D                    | 0-25  |  |  |  |
|                      |       |  |  |  |



#### **Demographics by marital status (18+ individuals)**

<u>Total</u>



Base: 14531 individuals

Other urban



Base: 4721 individuals

<u>Baku</u>



Base: 5039 individuals

**Rural** 



Base: 4771 individuals



#### **Demographics by # of family members**

#### <u>Total</u>