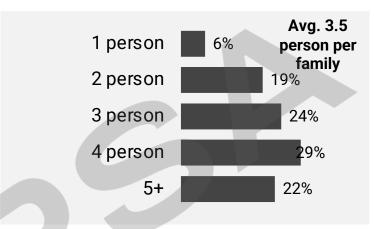

#### **Demographics by # of family members**

#### **Rural**

Base: 1519 households