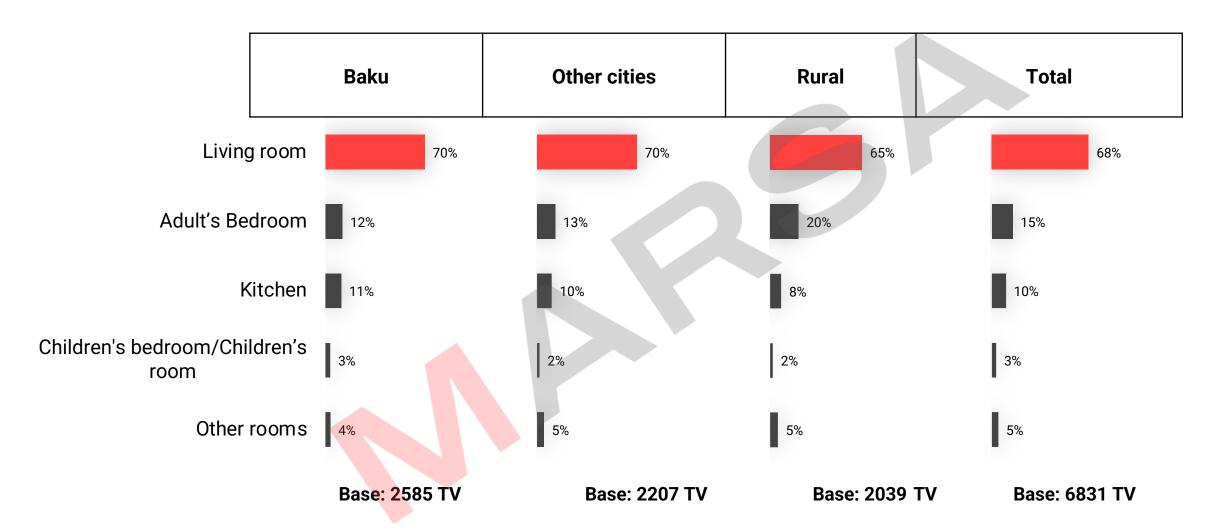

#### TV location in HH

#### TV HABITS IN AZERBAIJAN

MOST USED RECEPTION

TYPE:

SATELLITE – 71%

AVERAGE NUMBER
OF TVS PER HH:
1.37 TVs

MOSTLY USED TV LOCATION IN HH: <u>LIVING ROOM – 68%</u>