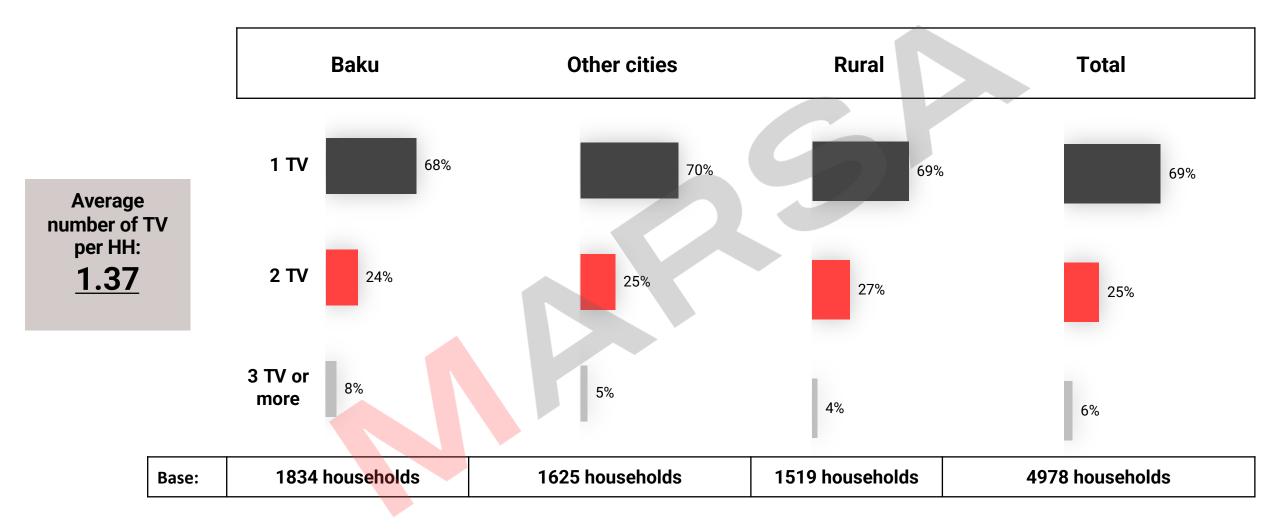

#### TV HABITS IN AZERBAIJAN

MOST USED RECEPTION

TYPE:

SATELLITE – 71%

AVERAGE NUMBER
OF TVS PER HH:
1.37 TVs

MOSTLY USED TV LOCATION IN HH: <u>LIVING ROOM – 68%</u>

#### Number of TV sets in HH