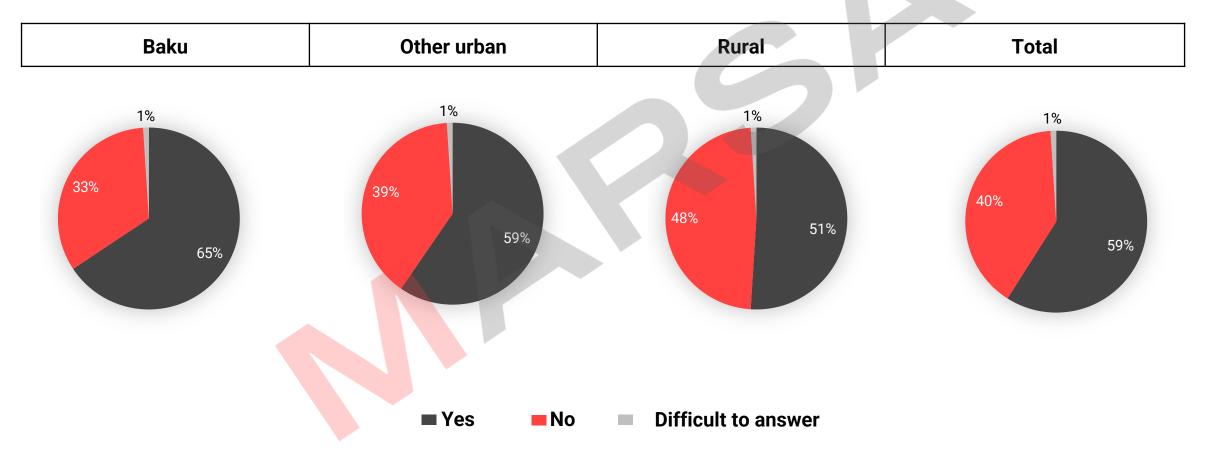

| 0-25  |  |  |  |
|                      |       |  |  |  |



#### **Demographics by marital status (18+ individuals)**

<u>Total</u>



Base: 14531 individuals

Other urban



Base: 4721 individuals

<u>Baku</u>



Base: 5039 individuals

**Rural** 



Base: 4771 individuals



#### **Demographics by # of family members**

#### <u>Total</u>



Base: 4978 households

#### Other urban



Base: 1625 households

#### <u>Baku</u>



Base: 1834 households

#### **Rural**



Base: 1519 households





# TV VIEWERSHIP HABITS

#### TV HABITS IN AZERBAIJAN



MOST USED RECEPTION

TYPE:

SATELLITE – 71%



AVERAGE NUMBER
OF TVS PER HH:
1.37 TVs







MOSTLY USED TV LOCATION IN HH: <u>LIVING ROOM – 68%</u>



# TV signal types



#### Number of TV sets in HH





### **TV FEATURES SYSTEM**







## TV purchase





#### TV location in HH







# HOUSEHOLD HABITS

# Number of days a week watching TV





# Number of hours a day watching TV



- 1-2 hours
- 2-3 hours
- 3-4 hours
- 4-5 hours
- 5-6 hours
- 6-7 hours

7 hours and more

Don't know

Don't watch/doesn't fit



#### Weekends – Average 3,4 hours



Base: 9459 individuals



# Language preferences of TV watching by geographics

|                            | Baku | Other cities | Rural | Total |  |
|----------------------------|------|--------------|-------|-------|--|
| Only AZ                    | 27%  | 23%          | 25%   | 25%   |  |
| Only TR                    | 10%  | 8%           | 6%    | 8%    |  |
| Only RU                    | 7%   | 2%           | 1%    | 4%    |  |
| AZ-TR                      | 25%  | 4