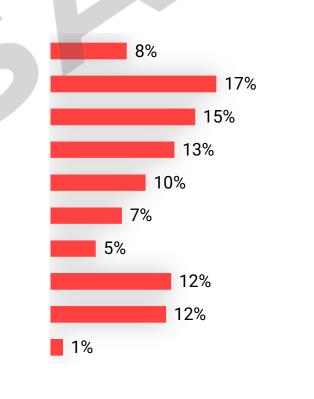

# Number of hours a day watching TV

- 1-2 hours
- 2-3 hours
- 3-4 hours
- 4-5 hours
- 5-6 hours
- 6-7 hours

7 hours and more

Don't know

Don't watch/doesn't fit

#### Weekends – Average 3,4 hours

Base: 9459 individuals