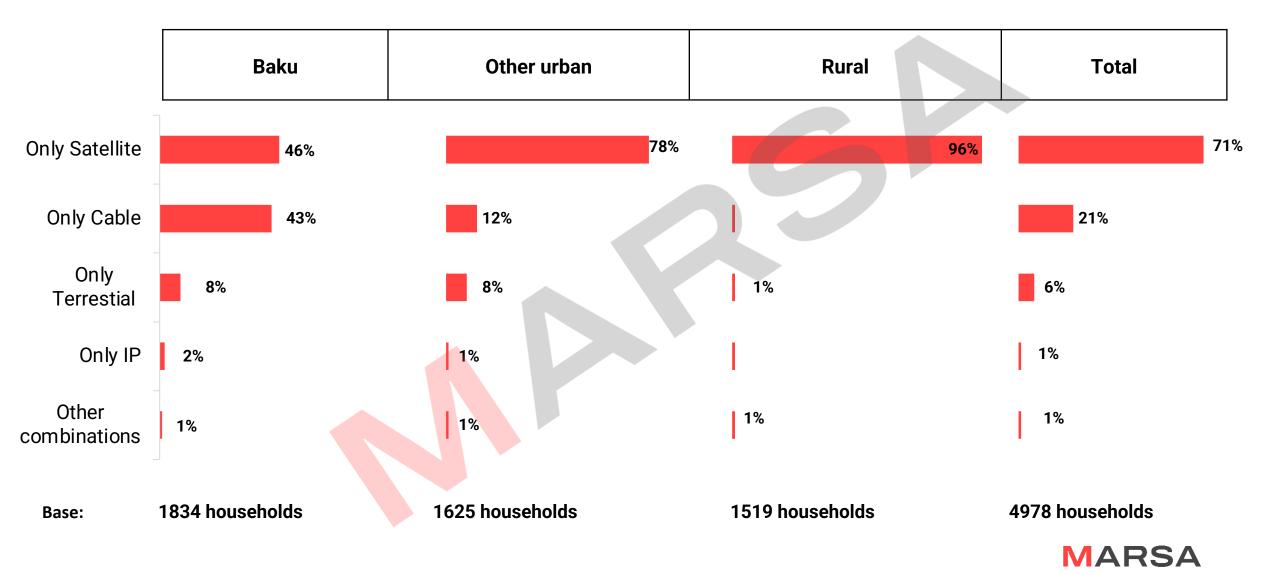

|  |
| C2                   | 26-50 |  |  |  |
| D                    | 0-25  |  |  |  |
|                      |       |  |  |  |



#### **Demographics by marital status (18+ individuals)**

<u>Total</u>



Base: 14531 individuals

Other urban



Base: 4721 individuals

<u>Baku</u>



Base: 5039 individuals

**Rural** 



Base: 4771 individuals



#### **Demographics by # of family members**

#### <u>Total</u>



Base: 4978 households

#### Other urban



Base: 1625 households

#### <u>Baku</u>



Base: 1834 households

#### **Rural**



Base: 1519 households





# TV VIEWERSHIP HABITS

#### TV HABITS IN AZERBAIJAN



MOST USED RECEPTION

TYPE:

SATELLITE – 71%



AVERAGE NUMBER
OF TVS PER HH:
1.37 TVs







MOSTLY USED TV LOCATION IN HH: <u>LIVING ROOM – 68%</u>



# TV signal types



#### Number of TV sets in HH





### **TV FEATURES SYSTEM**







## TV purchase





#### TV location in HH







# HOUSEHOLD HABITS

# Number of days a week watching TV





# Number of hours a day watching TV



- 1-2 hours
- 2-3 hours
- 3-4 hours
- 4-5 hours
- 5-6 hours
- 6-7 hours

7 hours and more

Don't know

Don't watch/doesn't fit



#### Weekends – Average 3,4 hours



Base: 9459 individuals



# Language preferences of TV watching by geographics

|                            | Baku | Other cities | Rural | Total |  |
|----------------------------|------|--------------|-------|-------|--|
| Only AZ                    | 27%  | 23%          | 25%   | 25%   |  |
| Only TR                    | 10%  | 8%           | 6%    | 8%    |  |
| Only RU                    | 7%   | 2%