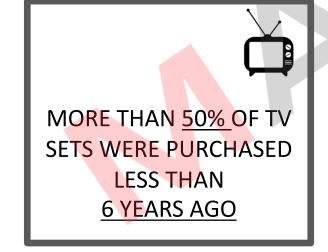

-|
| AB                   | 70+   |  |  |  |
| C1                   | 51-69 |  |  |  |
| C2                   | 26-50 |  |  |  |
| D                    | 0-25  |  |  |  |
|                      |       |  |  |  |



#### **Demographics by marital status (18+ individuals)**

<u>Total</u>



Base: 14531 individuals

Other urban



Base: 4721 individuals

<u>Baku</u>



Base: 5039 individuals

**Rural** 



Base: 4771 individuals



#### **Demographics by # of family members**

#### <u>Total</u>



Base: 4978 households

#### Other urban



Base: 1625 households

#### <u>Baku</u>



Base: 1834 households

#### **Rural**



Base: 1519 households





# TV VIEWERSHIP HABITS

#### TV HABITS IN AZERBAIJAN



MOST USED RECEPTION

TYPE:

SATELLITE – 71%



AVERAGE NUMBER
OF TVS PER HH:
1.37 TVs







MOSTLY USED TV LOCATION IN HH: <u>LIVING ROOM – 68%</u>



# TV signal types



#### Number of TV sets in HH





### **TV FEATURES SYSTEM**







## TV purchase





#### TV location in HH







# HOUSEHOLD HABITS

# Number of days a week watching TV





# Number of hours a day watching TV



- 1-2 hours
- 2-3 hours
- 3-4 hours
- 4-5 hours
- 5-6 hours
- 6-7 hours

7 hours and more

Don't know

Don't watch/doesn't fit



#### Weekends – Average 3,4 hours



Base: 9459 individuals



# Language preferences of TV watching by geographics

|                            | Baku | Other cities | Rural | Total |  |
|----------------------------|------|--------------|-------|-------|--|
| Only AZ                    | 27%  | 23%          | 25%   | 25%   |  |
| Only TR                    | 10%