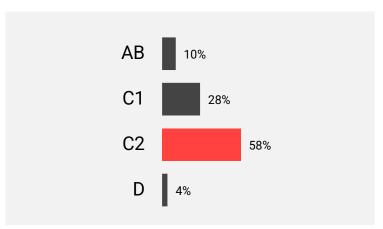

| 1132                  | 1652                  |
| Central Aran       | 725                      | 784                   | 1509                  |
| Mil-Mughan         | 336                      | 633                   | 969                   |
| Shaki-Zagatala     | 439                      | 825                   | 1264                  |
| Shirvan-Salyan     | 496                      | 421                   | 917                   |
| Total              | 12780                    | 6481                  | 19261                 |

#### **Selected regions cover:**

- ✓ 29 of 55 cities in selected ERs
- ✓ 200 villages
- **✓ 4500** Households
- ✓ 19261 Individuals





# **DEMOGRAPHICS**

#### **AVERAGE AZERBAIJANI HOUSEHOLD**



#### Socioeconomic status results of ES





Base: 4978 households

#### **Other urban**



Base: 1625 households

#### Baku



Base: 1834 households

#### Rural



Base: 1519 households

- Education 15 max. points
- Occupation 15 max. points
- **Position** 25 max. points
- **Monthly income** 15 max. points
- Financial status 30 max. points

| Socioeconomic Status |       |  |  |  |
|----------------------|-------|--|--|--|
| AB                   | 70+   |  |  |  |
| C1                   | 51-69 |  |  |  |
| C2                   | 26-50 |  |  |  |
| D                    | 0-25  |  |  |  |
|                      |       |  |  |  |



#### **Demographics by marital status (18+ individuals)**

<u>Total</u>



Base: 14531 individuals

Other urban



Base: 4721 individuals

<u>Baku</u>



Base: 5039 individuals

**Rural** 



Base: 4771